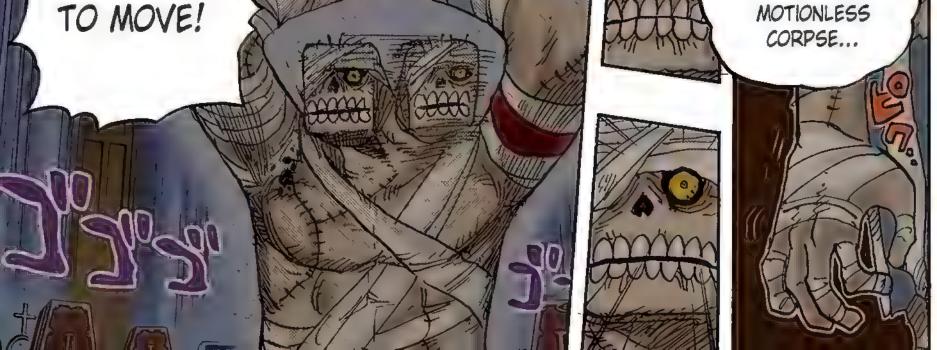

IF THE ORIGINAL DIES, THEN THE SHADOW WILL VANISH AS WELL. THE ORIGINAL AND THE SHADOW ARE A PART OF THE SAME PERSON.

THERE. I MADE NO BONES ABOUT IT!

THOUGH I SURVIVED,

SHADOW IS INSERTED, IT WILL PRODUCE THE GREATEST ZOMBIE OF ALL TIME. WE WILL HAVE TREMENDOUS POWER!

EVERYTHING I HAD INTO THE CREATION OF NUMBER 900. I'VE BEEN WORKING TOWARD THIS DAY EVER SINCE WE MET TEN YEARS AGO.

5

MAXM